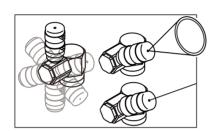

## フリーノズル1頭口

G1/4ねじ

## 特徴

・小型噴霧機にも使用でき、狙ったところを 外さない噴口です。直射・円錐と自在に可変出来ます。

| 水量 | 2.0MPa   | 3.0MPa   |
|----|----------|----------|
| 直射 | 2.9 /min | 3.5 /min |
| 噴霧 | 1.0 /min | 1.2 /min |

66.5g

(1)毎回作業前にはホース取付節及びメル各部ねじのゆるかまたは、損傷異常箇所がないか点検のこと。(2)メルのコックが完全に開まっていることを確認のこと。(3) 作業時は防臓・保養用身をがず無用のこと。(4)メスルの失職はいかなる時でも絶対に入や動物及び危険したの体用は必対しないこと。(6)米にアルとで効性用は必対しないこと。(6)米にアルルとで効性用は必対しないこと。(6)米にアルルとの様性観光を行うこと。(8)米で素をはメルルの様性処理を行うこと。(8)米療機は逆やかにノメル本体の洗浄を行うこと。(8)米療機は逆やかにノメル本体の洗浄を行うこと。(8)米療機は逆やかにノメル本体の洗浄を行うこと。(8)米療機は逆やかにノメル本体の洗浄を行うこと。(8)米療機は逆やかにノメル本体の洗浄を行うこと。(8)米療機は逆やかにノメル本体の洗浄を行うこと。